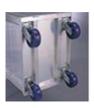

# JZA-1826-38-E: ENCLOSED BUN PAN RACK





Substantial reinforcement to base for durability

# **DIMENSIONS/CAPACITY:**

Height: 68.00" Width: 20.88" Depth: 27.62"

## **CAPACITY:**

| Pans                 |    |
|----------------------|----|
| 18" x 26" Sheet Pans | 38 |

#### **COMPONENTS:**

#### Door

- 1/8" thick aluminum panel with a corrugation on each side.
- Four heavy-duty 1/8" aluminum welded-on hinges
- Opens 270°
- Positive gravity catch to retain closed position
- Padlock holes in door

### **Shelves**

• Holds pans on individual runners with 1.5" spacing

## Casters

 Four 6" poly swivel casters affixed with tamperproof fasteners

# **CONSTRUCTION/MATERIAL:**

- All welded construction. Heavy-duty, high-tensile extruded aluminum type 6463-T5
- Stabilized with ¾" x 1" tie rods

## **WARRANTY:**

- Lifetime guarantee