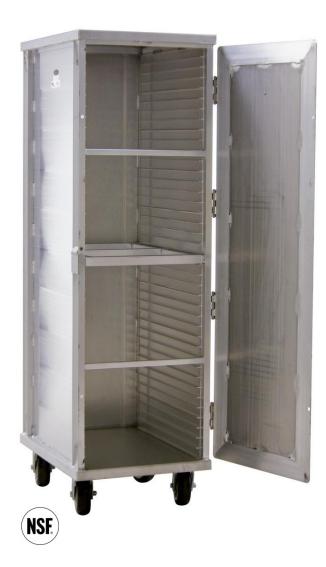

# JZA-1826-38-E: ENCLOSED BUN PAN RACK

Substantial reinforcement to base for durability

#### Door

- 1/8" thick aluminum panel with a corrugation on each side.
- Four heavy-duty 1/8" aluminum welded-on hinges
- Opens 270°
- Positive gravity catch to retain closed position
- Padlock holes in door

### **Shelves**

• Holds pans on individual runners with 1.5" spacing

## Casters

 Four 6" poly swivel casters affixed with tamperproof fasteners

# **CONSTRUCTION/MATERIAL:**

- All welded construction. Heavy-duty, high-tensile extruded aluminum type 6463-T5
- Stabilized with ¾" x 1" tie rods